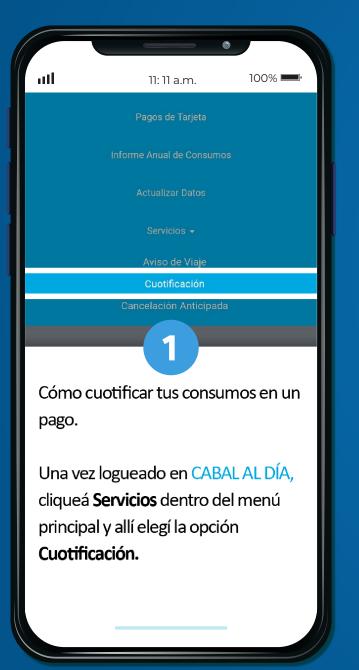

# Conocé como cuo ti fi car tus consumos en Cabal al Día



| 11: 11 a.m. 10                                                                                     |
|----------------------------------------------------------------------------------------------------|
| Seleccione el monto a cuotificar ent<br>\$1000 y \$3549,73 y la cantidad de cuo<br>(entre 3 y 24): |
| Monto                                                                                              |
| Cuotas                                                                                             |
| Elija la tarjeta a utilizar:                                                                       |
| ● Tarjeta finalizada en: 9754                                                                      |
| 3