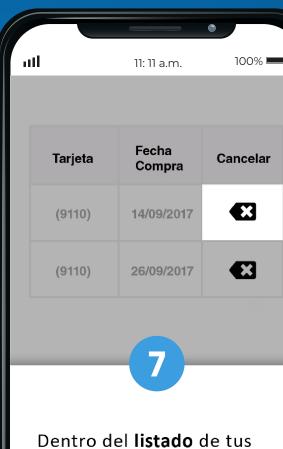

Dentro del **listado** de tus cuotificaciones realizadas, **elegí la que querés cancelar y confirmá.** 