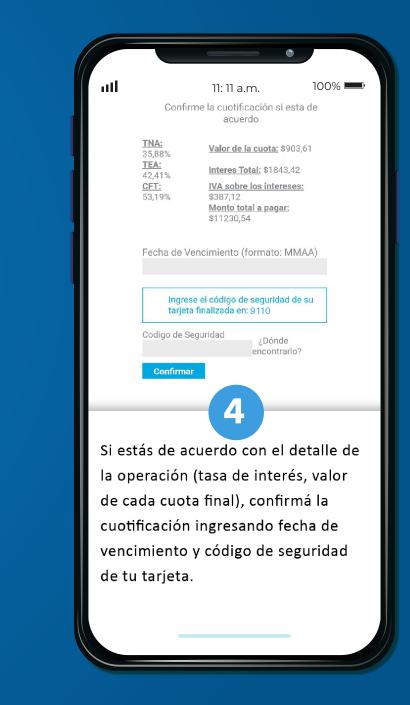

|
| Elija la tarjeta a utilizar:                                                                       |
| ● Tarjeta finalizada en: 9754                                                                      |
| 3                                                                                                  |
| Por último, seleccioná la                                                                          |
| tarjeta con la que querés                                                                          |
| cuotificar y cliqueá Consu                                                                         |
|                                                                                                    |





ueá Consultar.

100% 💻



|                                                                                   |                          | 100% |  |
|-----------------------------------------------------------------------------------|--------------------------|------|--|
| 1111                                                                              | 11: 11 a.m.              | 100% |  |
|                                                                                   |                          |      |  |
| Cuotificación                                                                     |                          |      |  |
| Nombre y Ape<br>IGNACIO O<br>Número de C<br>191-000-120<br>Componente:<br>TITULAR | TERO<br>uenta:<br>3456/7 |      |  |
|