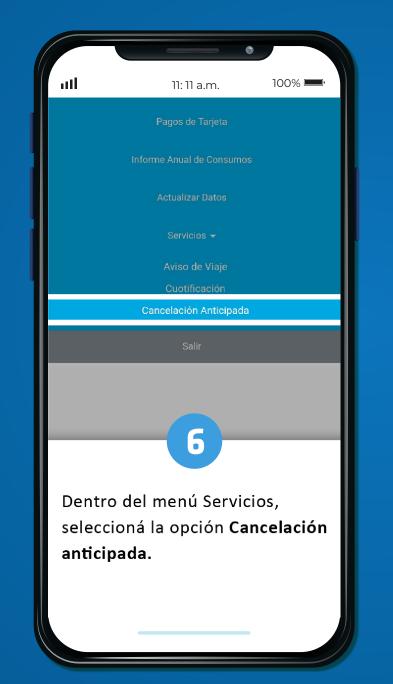

| 5                        |      |  |
| ¡Tu cuotificación está finalizada!                                                |                          |      |  |
| Importante: Podrás cancelar la                                                    |                          |      |  |
| cuotificación de forma                                                            |                          |      |  |
| anticipada cuando lo desees a                                                     |                          |      |  |
| partir de la primera cuota.                                                       |                          |      |  |
| <b>Continuá</b> para ver cómo hacerlo.                                            |                          |      |  |





Dentro del **listado** de tus cuotificaciones realizadas, **elegí la que querés cancelar y confirmá.** 

## CUO TI FI CAR

#### Si necesitás cancelar tu cuotificación

#### **Cancelación Anticipada**



### Cancelación de cuotificación realizada.

En el primer resumen posterior a la fecha de solicitud de cancelación, se incluirá la cuota del periodo actual, más el capital de todas las cuotas restantes sin los intereses.